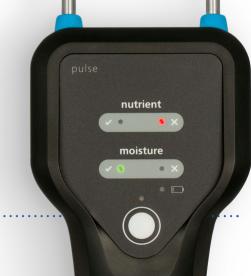

#### **Features & benefits**

- Test more in a shorter timeframe with fast sensor-response (under 10 seconds per measurement depending on temperature)
- Measures in a range of growing media including; soil, nutrient solution, coco coir blends and potting mix
- Analyse, review and interrogate key data within the app
- Wireless smartphone syncing and back up of all measurements

- Quick in and out of range measurement indicators on the device with Blink<sup>TM</sup> technology.
- Built in depth gauge to ensure consistent depth measurements
- Information to reduce errors and prevent plant loss