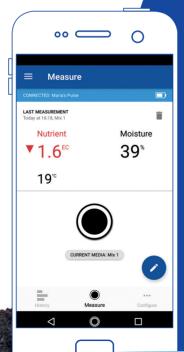

## Plant-health in the palm of your hand

Our innovative new handheld Pulse™ Meter allows growers to get fast, accurate measurements directly in the root zone sent direct-to-mobile.

Enhanced technology sends data directly to the Pulse<sup>TM</sup> app, providing growers with fast and accurate information to better manage crop health, without the need to connect to a computer.

Free Bluelab Pulse App for Android 5.1+ Bluetooth 4.0+ (iOS coming soon)

#### **Features & benefits**

- Test more in a shorter timeframe with fast sensor-response (under 10 seconds per measurement depending on temperature)
- Measures in a range of growing media including; soil, nutrient solution, coco coir blends and potting mix
- Analyse, review and interrogate key data within the app
- Wireless smartphone syncing and back up of all measurements