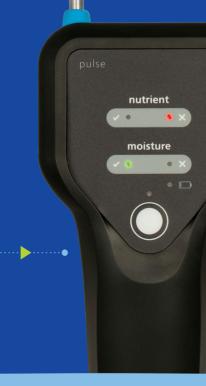

#### **Features & benefits**

- Test more in a shorter timeframe with fast sensor-response (under 10 seconds per measurement depending on temperature)
- Measures in a range of growing media including; soil, nutrient solution, coco coir blends and potting mix
- Analyse, review and interrogate key data within the app
- Wireless smartphone syncing and back up of all measurements

- Quick in and out of range measurement indicators on the device with Blink<sup>TM</sup> technology.
- Built in depth gauge to ensure consistent depth measurements
- Information to reduce errors and prevent plant loss